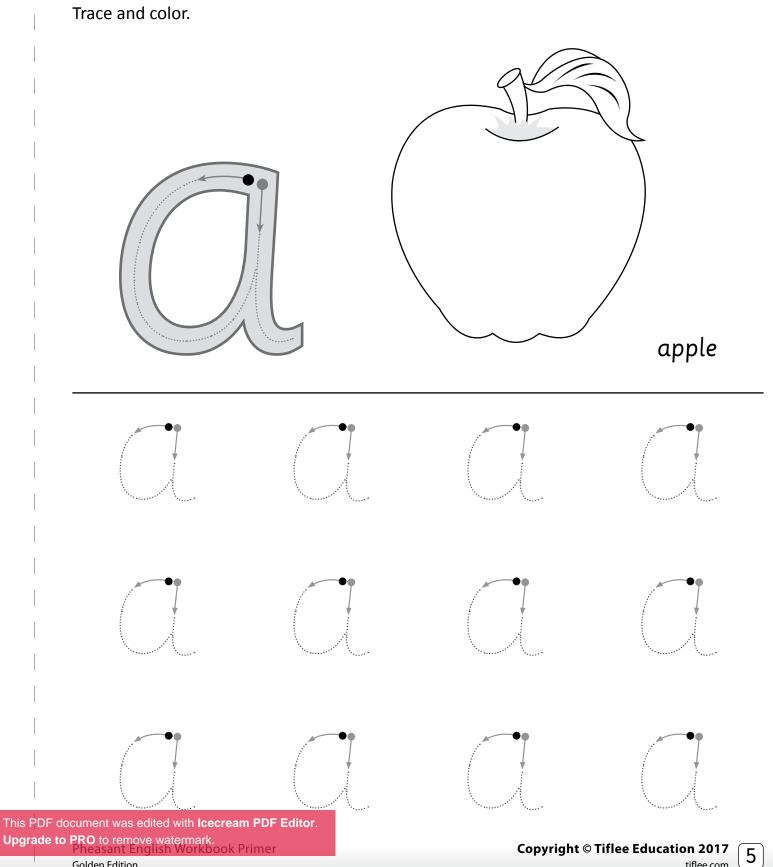

## Trace dotted letters from "a" to "z".

|                                                                                                       |          |   | <u></u>            |                              |
|-------------------------------------------------------------------------------------------------------|----------|---|--------------------|------------------------------|
| •                                                                                                     | •        |   |                    |                              |
|                                                                                                       | <u> </u> |   | $\bigcirc$         | 0                            |
|                                                                                                       |          |   |                    |                              |
|                                                                                                       |          |   |                    |                              |
| bis PDE document was edited.                                                                          |          | J |                    |                              |
| This PDF document was edited w<br>Jpgrade to PRO to remove wate<br>Pheasant English<br>Golden Edition |          |   | Copyright © Tiflee | Education 2017<br>tiflee.com |